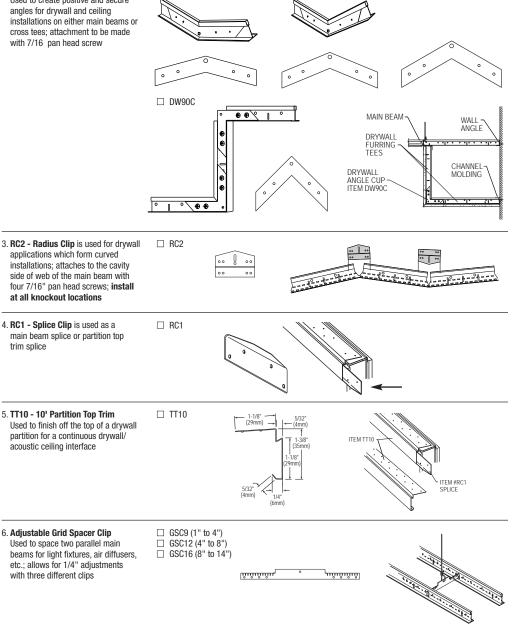

DW45C

DW60C

Note: For use with 15/16" Face dimension suspension system

2. DW30C - 30° Drywall Angle Clip Used to create positive and secure angles for drywall and ceiling installations on either main beams or cross tees; attachment to be made with 7/16 pan head screw