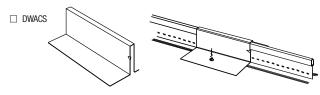

#### B. Components:

1. DWACS - Drywall Attachment Clip Facilitates transition from drywall to acoustical ceiling; locks under bulb of grid section to prevent upward movement and provide secure attachment surface on one side of exposed grid